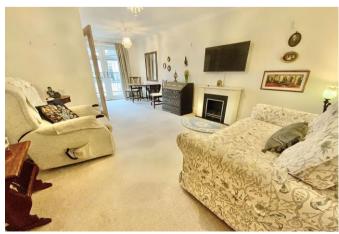

There are neutral carpets throughout, a 19' reception room with balcony, tiled modern kitchen and luxury shower room. The kitchen comprises of a modern range of high gloss units and includes a range of integrated appliances including a fridge/freezer, dishwasher, ceramic electric hob with extractor hood over, integrated fan assisted oven and microwave. The luxurious shower room is fully tiled with a large walk in shower, WC with enclosed flush and a wall mounted hand wash basin and large vanity mirror.