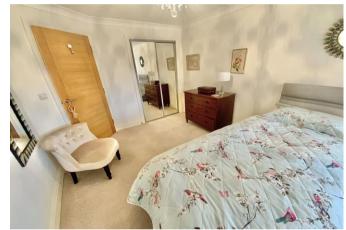

There are neutral carpets throughout, a 19' reception room with balcony, tiled modern kitchen and luxury shower room. The kitchen comprises of a modern range of high gloss units and includes a range of integrated appliances including a fridge/freezer, dishwasher, ceramic electric hob with extractor hood over, integrated fan assisted oven and microwave. The luxurious shower room is fully tiled with a large walk in shower, WC with enclosed flush and a wall mounted hand wash basin and large vanity mirror.