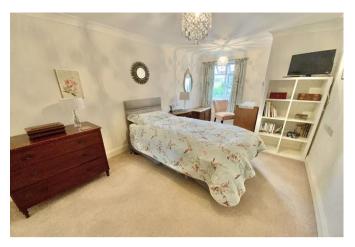

There are neutral carpets throughout, a 19' reception room with balcony, tiled modern kitchen and luxury shower room. The kitchen comprises of a modern range of high gloss units and includes a range of integrated appliances including a fridge/freezer, dishwasher, ceramic electric hob with extractor hood over, integrated fan assisted oven and microwave. The luxurious shower room is fully tiled with a large walk in shower, WC with enclosed flush and a wall mounted hand wash basin and large vanity mirror.