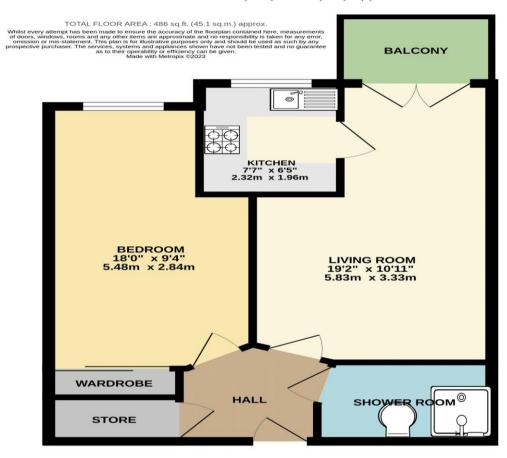

## FIRST FLOOR 486 sq.ft. (45.1 sq.m.) approx.

Disclaimer These particulars, whilst believed to be accurate are set out as a general outline only for guidance and do not constitute any part of an offer or contract. Intending purchasers should not rely on them as statements of representation of fact, but must satisfy themselves by inspection or otherwise as to their accuracy. We have not carried out a detailed survey nor tested the services, appliances and specific fittings. Room sizes should not be relied upon for carpets and furnishings. The measurements given are approximate. No person in this firms employment has the authority to make or give any representation or warranty in respect of the property.