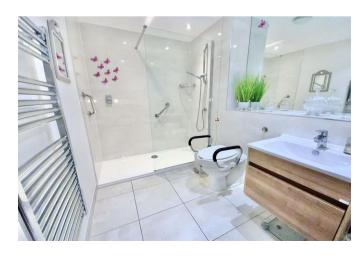

There are neutral carpets throughout, a 19' reception room with balcony, tiled modern kitchen and luxury shower room. The kitchen comprises of a modern range of high gloss units and includes a range of integrated appliances including a fridge/freezer, dishwasher, ceramic electric hob with extractor hood over, integrated fan assisted oven and microwave. The luxurious shower room is fully tiled with a large walk in shower, WC with enclosed flush and a wall mounted hand wash basin and large vanity mirror.