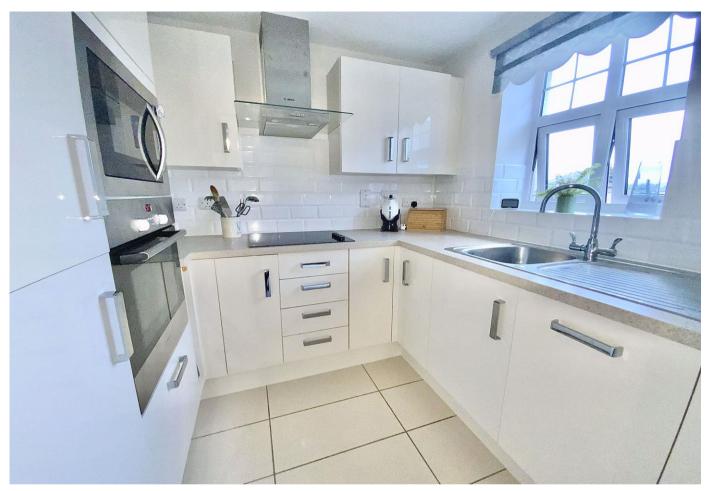

There are neutral carpets throughout, a 19' reception room with balcony, tiled modern kitchen and luxury shower room. The kitchen comprises of a modern range of high gloss units and includes a range of integrated appliances including a fridge/freezer, dishwasher, ceramic electric hob with extractor hood over, integrated fan assisted oven and microwave. The luxurious shower room is fully tiled with a large walk in shower, WC with enclosed flush and a wall mounted hand wash basin and large vanity mirror.