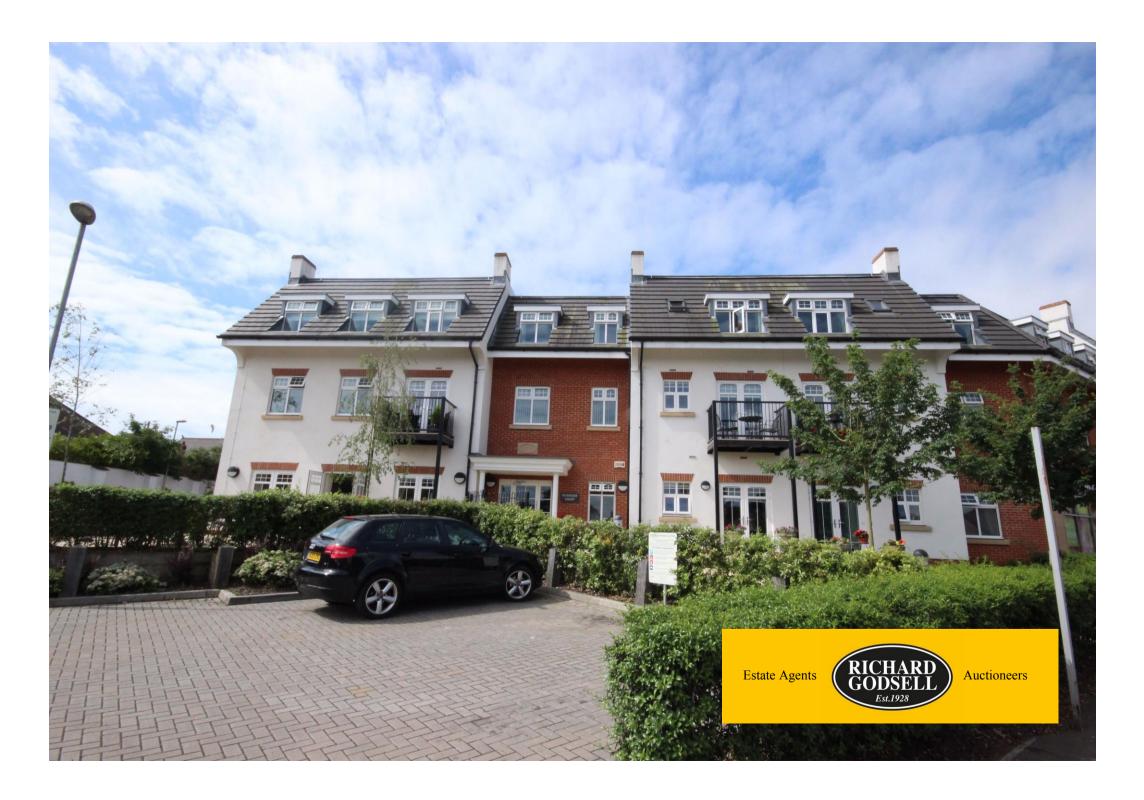

## Riverside Court, 220 Tuckton Road, Tuckton, Bournemouth, BH6 3AA £215,000 – Leasehold

One Bedroom First Floor Retirement Apartment with Balcony | Communal Lounge Area | Lifts to all Floors Entrance Hallway | 19' Reception Room with Balcony | Modern Fitted Kitchen | Double Bedroom with Wardrobes Modern Shower Room | Visitors Guest Suite Available

A one bedroom balcony apartment on the first floor of this highly desirable retirement development located in the heart of Tuckton, and ideally situated for local shops and transport facilities; picturesque riverside walks and Tuckton Tea Gardens are under 200 yards away, Built in 2015 this stylish apartment boasts a full range of modern facilities including underfloor heating, white UPVC double glazed windows and discreet internet access points.